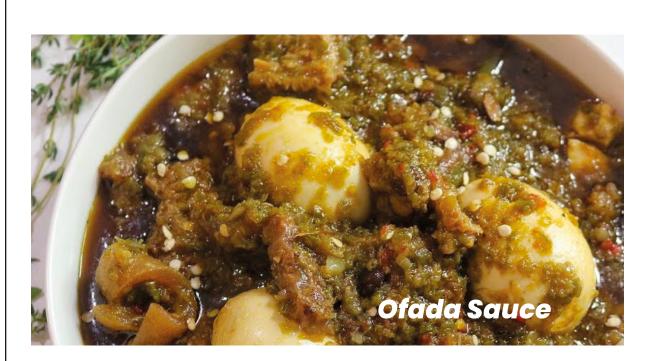

#### Ofada Sauce

PEPPER SAUCE WITH ASSORTED MEAT SERVED WITH OFADA RICE

R - 15,000 | 1.5LB - 30,000 | 3.5LB - 42,800

Authentic Nigerian Flavours